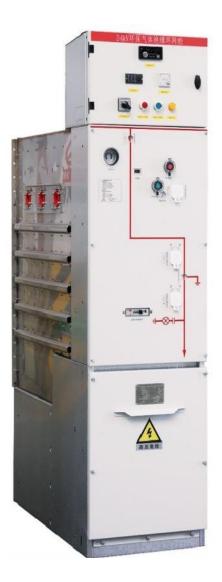

## Reliable-40.5kV SF6-insulated compact switchgear

## **Application place**

Reliable-40.5kV SF6-insulated Ring Main Unit is designed and manufactured in accordance with GB and IEC standard. It adopts a fully insulated and sealed structure and suitable for severe environments such as dirt, salt spray, humidity, and high altitude. A variety of solutions could meet more demanding requirements.

## Safety features

The cabinet is equipped with high quality mechanical locking and electrical interlocking .

The structure of gas compartment and cable compartment meets the requirements of 20kA/1s arcing.